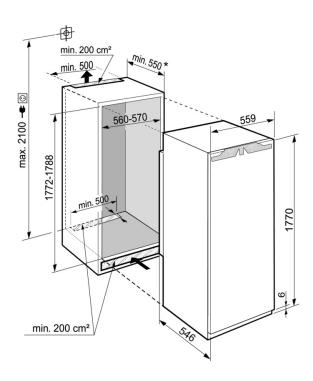

# Technical drawing

Maximum weight of furniture door: Fridge compartment: 26 kg

Products and their details are staged for advertising purposes. Whilst every effort is made to ensure all specifications and information in this flyer are accurate, Liebherr reserves the right to make changes without notification. Where actual appliance measurements, specifications, and ratings are crucial, we recommend that the actual appliance installation instructions that accompany each appliance be checked. Liebherr will not be liable for any damage. (09.11.2022)