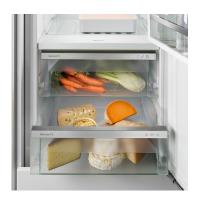

#### Fruit & Vegetable safe

Crunchy salad and strawberries: the most delicate foods deserve a special place so they stay fresh longer – in BioFresh safes. In the Fruit & Vegetable safe the temperature is close to 0 °C. Combined here with the constant humidity, thanks to the air-tight closure, unpackaged fruit and vegetables feel particularly at home. You do not have to adjust anything.

#### Meat & Dairy safe

Do you want the tender veal fillet or fresh milk to stay fresh for as long as possible? The BioFresh safes will ensure this is the case. In the Meat & Dairy Safe, the temperature is close to 0 °C – ideal storage conditions for even the most delicate of foods. And best of all, everything is perfectly adjusted in the factory for immediate use – and for longer freshness.