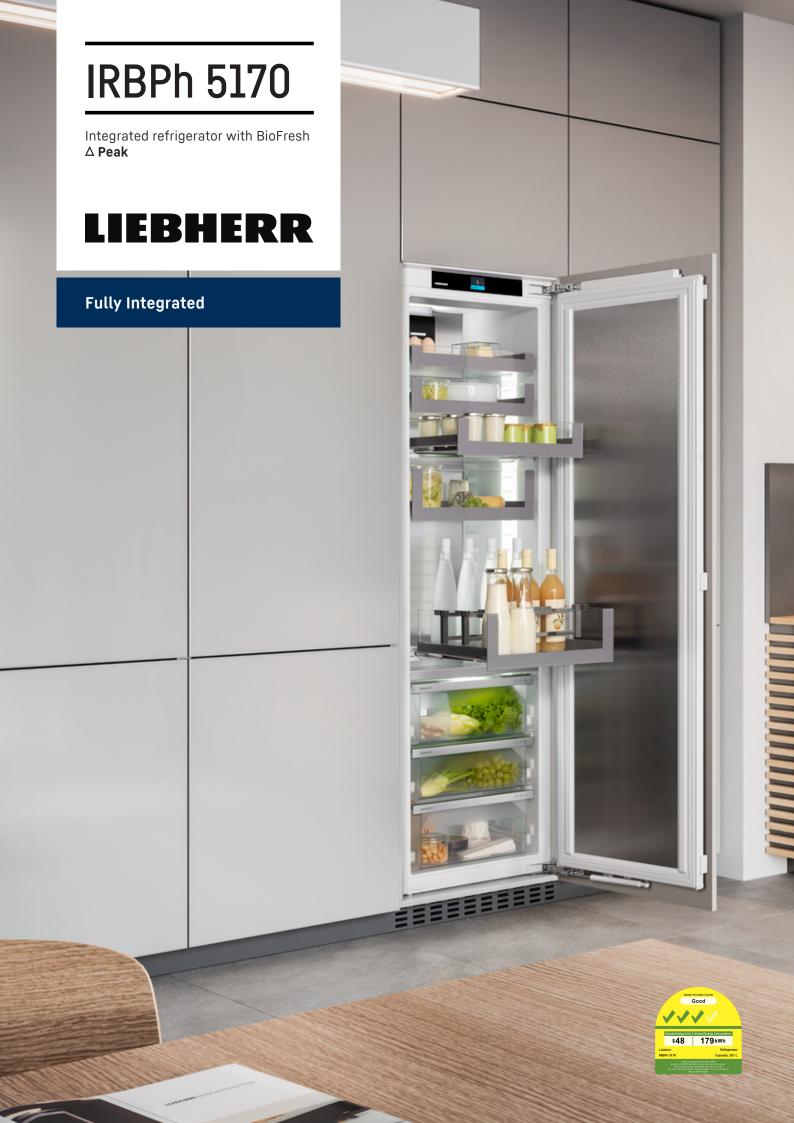

# **IRBPh 5170**

Integrated refrigerator with BioFresh **△ Peak** 

| LED |  |
|-----|--|
|     |  |

| Туре                                  | Fixed door / Built-in appliance for integrated use          |
|---------------------------------------|-------------------------------------------------------------|
| Energy consump. in 365 days/24 h      | 179 kWh                                                     |
| Total net capacity                    | 291 l                                                       |
| Total net                             | Fridge: <b>291 l</b>                                        |
|                                       | including BioFresh compartment: 96 l                        |
| Noise output                          | 33 dB(A)                                                    |
| Climate rating                        | SN-T (+10 °C to +43 °C)                                     |
| Frequency / voltage                   | 50-60 Hz / 220-240 V~                                       |
| Connection Rating                     | 1.2 A                                                       |
| Aperture dimensions in cm (h / w / d) | 177.2-178.8 / 56-57 / min. 55                               |
| Controls                              |                                                             |
| Type of Control                       | 2.4" TFT-colour display, touch- & swipe                     |
| Interface                             | SmartDeviceBox: optional accessory                          |
|                                       | (Only available in selected countries)                      |
| Door alarm                            | visual and acoustic                                         |
| Fridge compartment                    |                                                             |
| Forced air system                     | PowerCooling with Ambilight and FreshAir activated charcoal |
|                                       | filter                                                      |
| Bottle shelf                          | Integrated bottle shelf                                     |
| Interior light                        | LED light panel both sides                                  |
|                                       | LED BioFresh lighting                                       |
| BioFresh-Safes                        | 3 BioFresh-Safes on telescopic rails,                       |
|                                       | 2 Fruit & Vegetable-Safes,                                  |
|                                       | 1 Meat & Dairy-Safe, 1 FlexSystem                           |
| Features                              |                                                             |
| Door hinges                           | Reversible door hinging                                     |
| Replaceable door seal                 | yes                                                         |
| EAN-Nr.                               | 4016803092100                                               |
|                                       |                                                             |

#### Fully Integrated IRBPh 5170