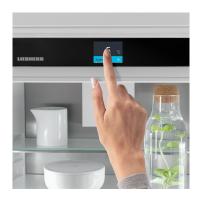

#### Touch & Swipe display

Control of your Liebherr at your fingertips: thanks to the Touch & Swipe display, you can operate your refrigerator intuitively and with ease. Simply select functions such as SuperCool on the colour display by tapping and swiping. The temperature is controlled just as easily. And, what if you are not actively using the display? Well, it then shows you the actual temperature.