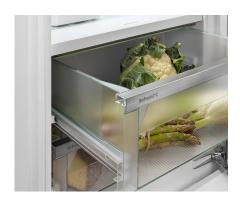

#### Fruit & Vegetable safe

Crunchy salad and strawberries: the most delicate foods deserve a special place so they stay fresh longer – in BioFresh safes. In the Fruit & Vegetable safe the temperature is close to 0 °C. Combined here with the constant humidity, thanks to the air-tight closure, unpackaged fruit and vegetables feel particularly at home. You do not have to adjust anything.