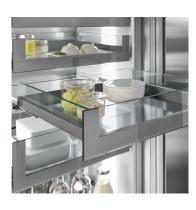

#### OpenStage drawers

Inspired by refrigerated display cases in fine delicatessens, the OpenStage concept elegantly showcases your food. Thanks to the transparent glass drawers you can have everything perfectly displayed. The different heights make it easy to store food of different sizes. In the bottom OpenStage drawer, practical dividers ensure bottles are held securely in place.