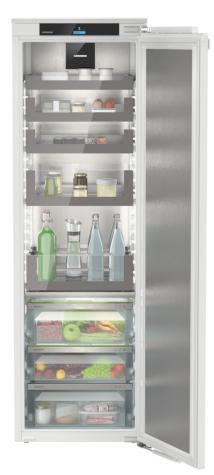

# **IRBPh 5170**

Integrated refrigerator with BioFresh **△ Peak** 

| LED |  |
|-----|--|
|     |  |

| Туре                                  | Fixed door / Built-in appliance for integrated use          |
|---------------------------------------|-------------------------------------------------------------|
| Energy consump. in 365 days/24 h      | 179 kWh                                                     |
| Total net capacity                    | 291 l                                                       |
| Total net                             | Fridge: <b>291 l</b>                                        |
|                                       | including BioFresh compartment: 96 l                        |
| Noise output                          | 33 dB(A)                                                    |
| Climate rating                        | SN-T (+10 °C to +43 °C)                                     |
| Frequency / voltage                   | 50-60 Hz / 220-240 V~                                       |
| Connection Rating                     | 1.2 A                                                       |
| Aperture dimensions in cm (h / w / d) | 177.2-178.8 / 56-57 / min. 55                               |
| Controls                              |                                                             |
| Type of Control                       | 2.4" TFT-colour display, touch- & swipe                     |
| Interface                             | SmartDeviceBox: optional accessory                          |
|                                       | (Only available in selected countries)                      |
| Door alarm                            | visual and acoustic                                         |
| Fridge compartment                    |                                                             |
| Forced air system                     | PowerCooling with Ambilight and FreshAir activated charcoal |
|                                       | filter                                                      |
| Bottle shelf                          | Integrated bottle shelf                                     |
| Interior light                        | LED light panel both sides                                  |
|                                       | LED BioFresh lighting                                       |
| BioFresh-Safes                        | 3 BioFresh-Safes on telescopic rails,                       |
|                                       | 2 Fruit & Vegetable-Safes,                                  |
|                                       | 1 Meat & Dairy-Safe, 1 FlexSystem                           |
| Features                              |                                                             |
| Door hinges                           | Reversible door hinging                                     |
| Replaceable door seal                 | yes                                                         |
| EAN-Nr.                               | 4016803092100                                               |
|                                       |                                                             |

#### OpenStage drawers

Inspired by refrigerated display cases in fine delicatessens, the OpenStage concept elegantly showcases your food. Thanks to the transparent glass drawers you can have everything perfectly displayed. The different heights make it easy to store food of different sizes. In the bottom OpenStage drawer, practical dividers ensure bottles are held securely in place.

#### **Ambient lighting**

Light creates special design effects – and this includes in your refrigerator with our ambient lighting. The all-round lighting creates unique effects in the interior. And, together with the rear wall in SmartSteel design and the black highgloss fan, it creates an atmospheric ambience.

#### LightTower

Enjoy an optimally illuminated interior: the LightTower shows off the food in its best light and is positioned so that all of your filled fridge is illuminated at all times. The flush mounting of the LightTower in the side walls means there is also more space for your food.

#### Touch & Swipe display

Control of your Liebherr at your fingertips: thanks to the Touch & Swipe display, you can operate your refrigerator intuitively and with ease. Simply select functions such as SuperCool on the colour display by tapping and swiping. The temperature is controlled just as easily. And, what if you are not actively using the display? Well, it then shows you the actual temperature.