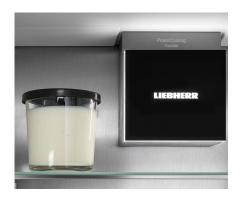

#### Touch & Swipe display

Control of your Liebherr at your fingertips: thanks to the Touch & Swipe display, you can operate your refrigerator intuitively and with ease. Simply select functions such as SuperCool on the colour display by tapping and swiping. The temperature is controlled just as easily. And, what if you are not actively using the display? Well, it then shows you the actual temperature.