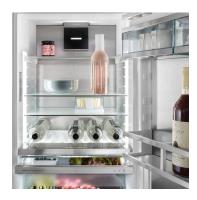

#### **Ambient lighting**

Light creates special design effects – and this includes in your refrigerator with our ambient lighting. The all-round lighting creates unique effects in the interior. And, together with the rear wall in SmartSteel design and the black highgloss fan, it creates an atmospheric ambience.

#### LightTower

Enjoy an optimally illuminated interior: the LightTower shows off the food in its best light and is positioned so that all of your filled fridge is illuminated at all times. The flush mounting of the LightTower in the side walls means there is also more space for your food.