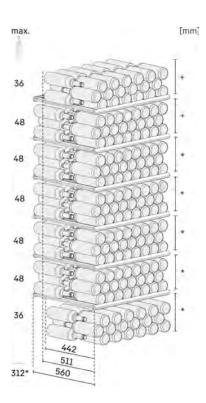

### ← 75 →

| Energy consump. in 365 days/24 h      | 143 / 0.391 kWh                                             |
|---------------------------------------|-------------------------------------------------------------|
| Max. No. of Bordeaux bottles 0.75 Ltr | 3121                                                        |
| Frequency / voltage                   | 50 Hz / 220-240 V~                                          |
| Connection Rating                     | 1.0 A                                                       |
| Door                                  | Full door, terra                                            |
| Side walls                            | terra                                                       |
| Exterior dimensions in cm (h / w / d) | 193 / 74.7 / 75.9                                           |
| Controls                              |                                                             |
| Type of Control                       | MagicEye on front, key electronic                           |
| Temperature display                   | Digital temperature display                                 |
| Alarm in case of malfunction          | visual and acoustic                                         |
| Door alarm                            | acoustic                                                    |
| Child proof function                  | yes                                                         |
| Features                              |                                                             |
| Temperature zones                     | 1                                                           |
| Temperature range                     | +5 °C to +20 °C                                             |
| Adjustable cooling circuits           | 1                                                           |
| Forced air system                     | Convection cooling, fresh air supply via FreshAir activated |
|                                       | charcoal filter                                             |
| Interior light                        | LED interior lighting                                       |
| Handle                                | Aluminium handle with integrated opening mechanism          |
| Design                                | SwingLine-Design                                            |
| Shelf material                        | Adjustable beech wood shelves                               |
| Storage shelves                       | 7                                                           |
| Door hinges                           | Reversible door hinging                                     |
| Lock                                  | fitted                                                      |
| EAN-Nr.                               | 9005382238677                                               |

LIEBHERR

 $<sup>^1\</sup>text{These}$  models are only bound for storing wine. Maximum DIN norm bordeaux bottles capacity (0.75 l) as per norm NF H 35-124 (H: 300.5 mm, Ø 76.1 mm)