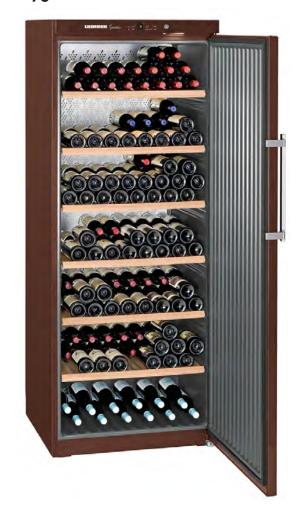

## WKt 6451

Wine storage cabinet **GrandCru** 



# LIEBHERR

### Freestanding

### WKt 6451

Wine storage cabinet **GrandCru** 



### ← 75 →



| Energy consump. in 365 days/24 h      | 143 / 0.391 kWh                                             |
|---------------------------------------|-------------------------------------------------------------|
| Max. No. of Bordeaux bottles 0.75 Ltr | 3121                                                        |
| Frequency / voltage                   | 50 Hz / 220-240 V~                                          |
| Connection Rating                     | 1.0 A                                                       |
| Door                                  | Full door, terra                                            |
| Side walls                            | terra                                                       |
| Exterior dimensions in cm (h / w / d) | 193 / 74.7 / 75.9