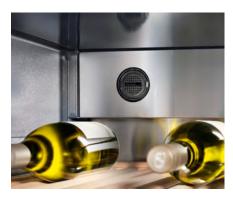

#### Child lock

The child lock is programmed so as to prevent the appliance being inadvertently switched off. A symbol in the MagicEye indicates when the child lock is switched on.