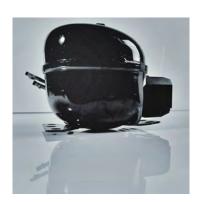

#### Low-vibration storage

Even slight vibrations can disturb the wine maturing process and prevent the tannins from settling. Specially developed, exceptionally low-vibration compressors in all the wine cabinets mean that the wine is optimally stored.