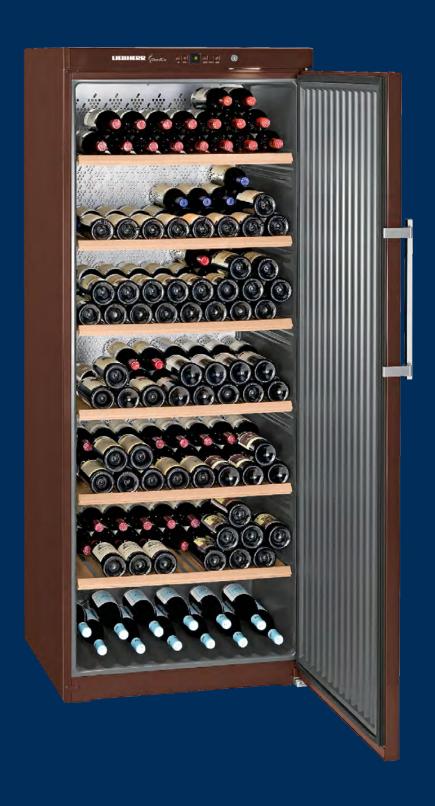

## WKt 6451

Wine storage cabinet **GrandCru** 

### WKt 6451

Wine storage cabinet **GrandCru** 

### ← 75 →

| Energy consump. in 365 days/24 h      | 143 / 0.391 kWh                                             |
|---------------------------------------|-------------------------------------------------------------|
| Max. No. of Bordeaux bottles 0.75 Ltr | 3121                                                        |
| Frequency / voltage                   | 50 Hz / 220-240 V~                                          |
| Connection Rating                     | 1.0 A                                                       |
| Door                                  | Full door, terra                                            |
| Side walls                            | terra                                                       |
| Exterior dimensions in cm (h / w / d) | 193 / 74.7 / 75.9                                           |
| Controls                              |                                                             |
| Type of Control                       | MagicEye on front, key electronic                           |
| Temperature display                   | Digital temperature display                                 |
| Alarm in case of malfunction          | visual and acoustic                                         |
| Door alarm                            | acoustic                                                    |
| Child proof function                  | yes                                                         |
| Features                              |                                                             |
| Temperature zones                     | 1                                                           |
| Temperature range                     | +5 °C to +20 °C                                             |
| Adjustable cooling circuits           | 1                                                           |
| Forced air system                     | Convection cooling, fresh air supply via FreshAir activated |
|                                       | charcoal filter                                             |
| Interior light                        | LED interior lighting                                       |
| Handle                                | Aluminium handle with integrated opening mechanism          |
| Design                                | SwingLine-Design                                            |
| Shelf material                        | Adjustable beech wood shelves                               |
| Storage shelves                       | 7                                                           |
| Door hinges                           | Reversible door hinging                                     |
| Lock                                  | fitted                                                      |
| EAN-Nr.                               | 9005382238677                                               |