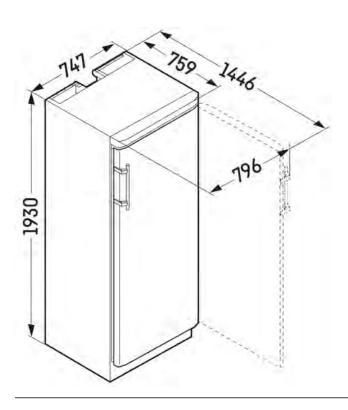

### ← 75 →

| Energy consump. in 365 days/24 h      | 143 / 0.391 kWh                                             |
|---------------------------------------|-------------------------------------------------------------|
| Max. No. of Bordeaux bottles 0.75 Ltr | 3121                                                        |
| Frequency / voltage                   | 50 Hz / 220-240 V~                                          |
| Connection Rating                     | 1.0 A                                                       |
| Door                                  | Full door, terra                                            |
| Side walls                            | terra                                                       |
| Exterior dimensions in cm (h / w / d) | 193 / 74.7 / 75.9                                           |
| Controls                              |                                                             |
| Type of Control                       | MagicEye on front, key electronic                           |
| Temperature display                   | Digital temperature display                                 |
| Alarm in case of malfunction          | visual and acoustic                                         |
| Door alarm                            | acoustic                                                    |
| Child proof function                  | yes                                                         |
| Features                              |                                                             |
| Temperature zones                     | 1                                                           |
| Temperature range                     | +5 °C to +20 °C                                             |
| Adjustable cooling circuits           | 1                                                           |
| Forced air system                     | Convection cooling, fresh air supply via FreshAir activated |
|                                       | charcoal filter                                             |
| Interior light                        | LED interior lighting                                       |
| Handle                                | Aluminium handle with integrated opening mechanism          |
| Design                                | SwingLine-Design                                            |
| Shelf material                        | Adjustable beech wood shelves                               |
| Storage shelves                       | 7                                                           |
| Door hinges                           | Reversible door hinging                                     |
| Lock                                  | fitted                                                      |
| EAN-Nr.                               | 9005382238677                                               |

# Technical drawing

Products and their details are staged for advertising purposes. Whilst every effort is made to ensure all specifications and information in this flyer are accurate, Liebherr reserves the right to make changes without notification. Where actual appliance measurements, specifications, and ratings are crucial, we recommend that the actual appliance installation instructions that accompany each appliance be checked. Liebherr will not be liable for any damage. (01.12.2022)