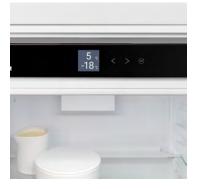

#### **Touch display**

Fingertip control: the touch display enables easy and intuitive operation of your Liebherr. All functions are clearly arranged on the display. By gently tapping a finger, for example, you can easily select the functions or check the current temperature of your refrigerator.