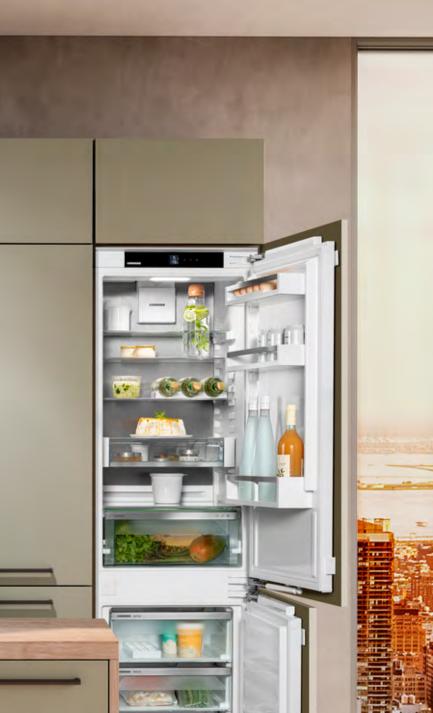

# ICNh 5123

Integrated fridge-freezer with EasyFresh and NoFrost **◊ Plus** 

## ICNh 5123

Integrated fridge-freezer with EasyFresh and NoFrost ◊ Plus

LIEBHERR

| Туре                                  | Fixed door / Built-in appliance for integrated use          |
|---------------------------------------|-------------------------------------------------------------|
| Energy consump. in 365 days/24 h      | kWh                                                         |
| Total net                             | Fridge: <b>182 l</b> /                                      |
|                                       | Freezer compartment: <b>69 l</b>                            |
| Noise output                          | 34 dB(A)                                                    |
| Climate rating                        | SN-T (+10 °C to +43 °C)                                     |
| Frequency / voltage                   | 60 Hz / 115 V~                                              |
| Connection Rating                     | 2.3 A 183 W                                                 |
| Aperture dimensions in cm (h / w / d) | 177.2-178.8 / 56-57 / min. 55                               |
| Controls                              |                                                             |
| Type of Control                       | LC monochrome display, touch electronic                     |
|                                       | Digital temperature display for fridge and freezer          |
|                                       | compartments                                                |
| Door alarm                            | visual and acoustic                                         |
| Alarm in case of malfunction          | visual and acoustic                                         |
| Fridge compartment                    |                                                             |
| Forced air system                     | PowerCooling with Ambilight and FreshAir activated charcoal |
|                                       | filter                                                      |
| Door interior                         | Plastic door shelves with bottle holder                     |
| VarioSafe                             | yes                                                         |
| Bottle shelf                          | 3-bottle shelf                                              |
| Interior light                        | LED ceiling lighting                                        |
| Freezer compartment                   |                                                             |
| Number of drawers                     | 3 drawers, VarioSpace                                       |
| Freezing capacity in 24 hours         | 6 kg                                                        |
| Temperature rise time                 | 9 h                                                         |
| Ice cube tray                         | 1                                                           |
| Features                              |                                                             |
| Door hinges                           | Reversible door hinging                                     |
| Replaceable door seal                 | yes                                                         |
| EAN-Nr.                               | 4016803072898                                               |