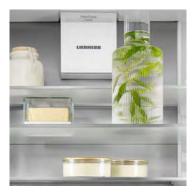

#### Ambient lighting

Light creates special design effects – and this includes in your refrigerator with our ambient lighting. The all-round lighting creates unique effects in the interior. And, together with the rear wall in SmartSteel design and the black highgloss fan, it creates an atmospheric ambience.

SmartSteel rear wall

The rear wall in elegant SmartSteel gives your Liebherr a stylish look and feel. Your food will also love SmartSteel as stainless steel is food-safe and hygienic. SmartSteel also reduces the visibility of fingerprints – making the appearance even more pleasing.