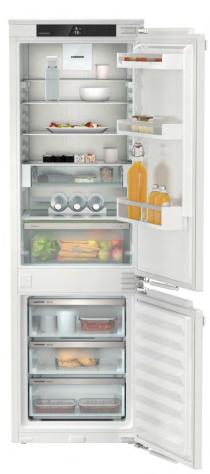

# ICNh 5123

Integrated fridge-freezer with EasyFresh and NoFrost **◊ Plus** 

## ICNh 5123

Integrated fridge-freezer with EasyFresh and NoFrost ◊ Plus

LIEBHERR

| Туре                                  | Fixed door / Built-in appliance for integrated use          |
|---------------------------------------|-------------------------------------------------------------|
| Energy consump. in 365 days/24 h      | kWh                                                         |
| Total net                             | Fridge: <b>182 l</b> /                                      |
|                                       | Freezer compartment: <b>69 l</b>                            |
| Noise output                          | 34 dB(A)                                                    |
| Climate rating                        | SN-T (+10 °C to +43 °C)                                     |
| Frequency / voltage                   | 60 Hz / 115 V~                                              |
| Connection Rating                     | 2.3 A 183 W                                                 |
| Aperture dimensions in cm (h / w / d) | 177.2-178.8 / 56-57 / min. 55                               |
| Controls                              |                                                             |
| Type of Control                       | LC monochrome display, touch electronic                     |
|                                       | Digital temperature display for fridge and freezer          |
|                                       | compartments                                                |
| Door alarm                            | visual and acoustic                                         |
| Alarm in case of malfunction          | visual and acoustic                                         |
| Fridge compartment                    |                                                             |
| Forced air system                     | PowerCooling with Ambilight and FreshAir activated charcoal |
|                                       | filter                                                      |
| Door interior                         | Plastic door shelves with bottle holder                     |
| VarioSafe                             | yes                                                         |
| Bottle shelf                          | 3-bottle shelf                                              |
| Interior light                        | LED ceiling lighting                                        |
| Freezer compartment                   |                                                             |
| Number of drawers                     | 3 drawers, VarioSpace                                       |
| Freezing capacity in 24 hours         | 6 kg                                                        |
| Temperature rise time                 | 9 h                                                         |
| Ice cube tray                         | 1                                                           |
| Features                              |                                                             |
| Door hinges                           | Reversible door hinging                                     |
| Replaceable door seal                 | yes                                                         |
| EAN-Nr.                               | 4016803072898                                               |