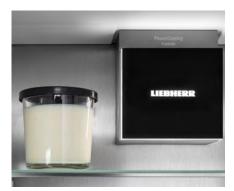

#### Ambient lighting

Light creates special design effects – and this includes in your refrigerator with our ambient lighting. The all-round lighting creates unique effects in the interior. And, together with the rear wall in SmartSteel design and the black highgloss fan, it creates an atmospheric ambience.