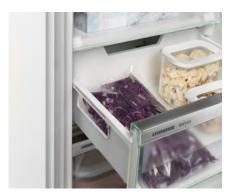

#### DuoCooling

DuoCooling uses two completely separate refrigeration circuits to ensure no air is exchanged between the fridge and freezer compartments. The food neither dries out nor is odour transferred. This means throwing less away, shopping less often, but saving more and greater enjoyment.