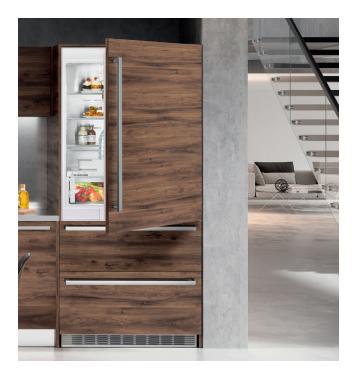

# **HCB 2090**

Fully Integrated Appliances

#### **Features**

Preserve just-bought groceries for optimum food freshness, while sealing in flavors and maintaining essential vitamins and minerals.

Lengthen the shelf life and preserve the flavor of your foods with a dual refrigeration system that creates ideal conditions in both the refrigerator and freezer.

Liebherr's automatic IceMaker produces perfect ice cubes and keeps a constant supply on hand for every occasion.

Store food securely within reach thanks to fully extendable pull-out drawers. The SoftTelescopic system provides convenient and reliable self-retraction with soft closing.