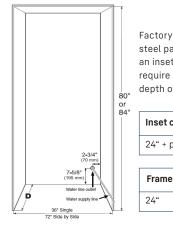

## **Cutout Dimensions**

Factory available stainless steel panels are designed for an insetinstallation only and require a cabinet / gable depth of 24 - 3/4".

#### Inset cabinet Depth D

24" + panel thickness

#### Frameless cabinet Depth D