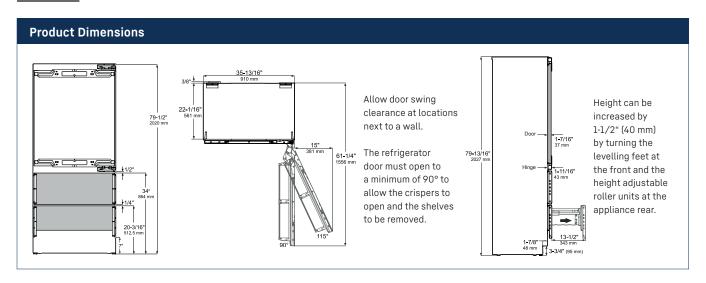

nless Steel Panels Refrigerator 8 | 9900331         |
| Stainless Steel Panels Freezer Draw   | ers 9900323     |

#### **Features**



Preserve just-bought groceries for optimum food freshness, while sealing in flavors and maintaining essential vitamins and minerals.



Lengthen the shelf life and preserve the flavor of your foods with a dual refrigeration system that creates ideal conditions in both the refrigerator and freezer.



Liebherr's automatic IceMaker produces perfect ice cubes and keeps a constant supply on hand for every occasion.



Store food securely within reach thanks to fully extendable pull-out drawers. The SoftTelescopic system provides convenient and reliable self-retraction with soft closing.

<sup>\*\*</sup> Noise output - according to EN 60704-3

## **Diagrams**



## **Panel Dimensions** Inset Installation Style Frameless Installation Style – 1/8" minimum Ш m (915 mm) 1/8" 13 - 7/16' 13 - 7/16" (341 mm) (341 mm) **¥** 1/8" 16 - 11/16" 4" (102 mm) 4" (102 mm) The height of this panel cannot be reduced for higher toe kicks as it will reveal structural elements of the

appliance. Instead, install appliance on a platform and adjust the opening height to accommodate.

| Cabinet opening A | Refrigerator door panel B |
|-------------------|---------------------------|
| 80"               | 45-1/2" (1156 mm)         |
| 84"               | 49-1/4" (1251 mm)         |

| Cabinet opening A | Refrigerator door panel B |
|-------------------|---------------------------|
| 80"               | 45-5/8" (1159 mm)         |
| 84"               | 49-3/4" (1264 mm)