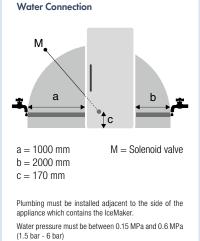

**IceMaker:** Liebherr's automatic IceMaker produces flawless crescent ice and keeps constant supply on hand for every occasion. A water filter ensures pure water for production of clear ice crescents.

BioFresh Usable Litres

24hr freezing capacity (kg)

Stainless steel hose supplied (m)

Voltage (V) | Rated Current (A)

IceMaker

Door hinges

Made in