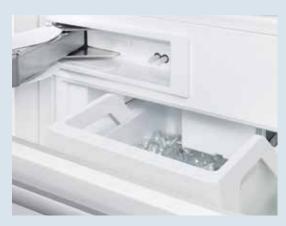

**BioFresh:** BioFresh guarantees the perfect temperature and ideal humidity for much longer freshness. While the DrySafe is perfect for meat, fish, and dairy products, the high humidity in the Fruit & Vegetable-Safe can prevent fruit and vegetables from drying out and helps preserve stored goods for an even longer period.