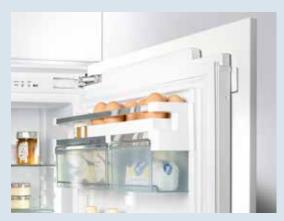

**IceMaker:** Liebherr's automatic IceMaker produces flawless crescent ice and keeps constant supply on hand for every occasion. A water filter ensures pure water for production of clear ice crescents.

Ice cube capacity (kg/24h) I Ice cube stock maximum (kg)

<sup>\*</sup> Please contact the authorised Liebherr customer service for reversing the door hinge.

Note: Whilst every effort is made to ensure all specifications and information in this flyer are accurate, Liebherr reserves the right to make changes without notification. Where actual appliance measurements, specifications, and ratings are crucial, we recommend that the actual appliance installation instructions that accompany each appliance be checked. Liebherr will not be liable for any loss.