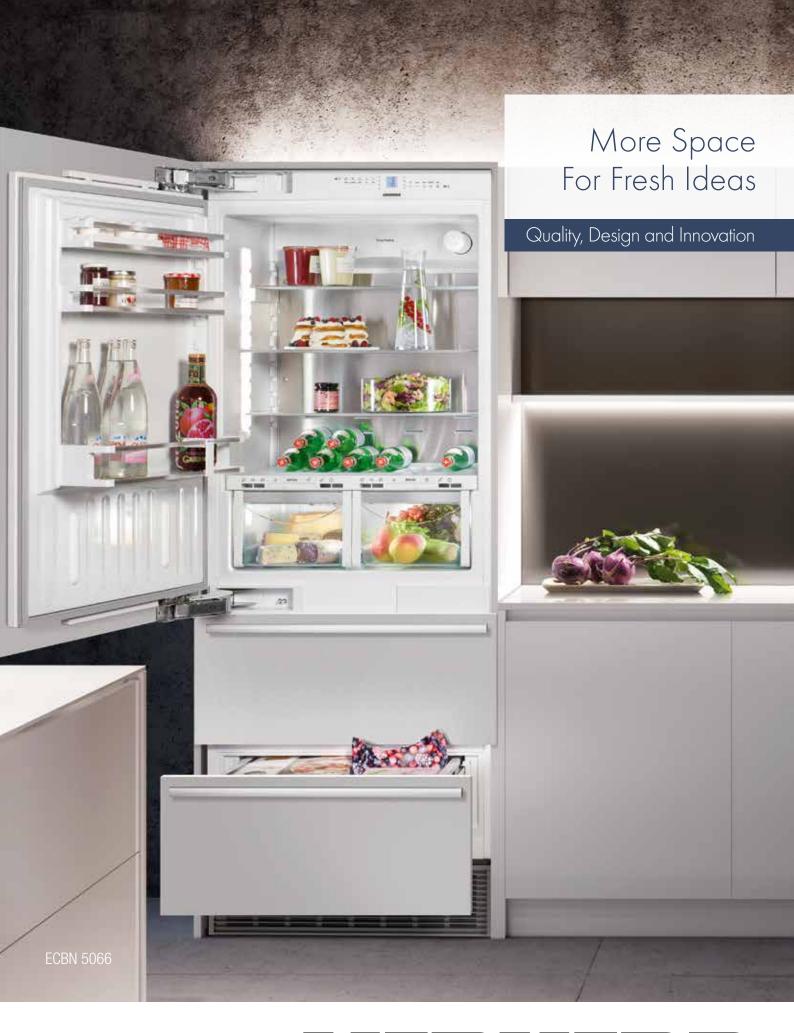

**BioFresh:** BioFresh guarantees the perfect temperature and ideal humidity for much longer freshness. While the DrySafe is perfect for meat, fish, and dairy products, the high humidity in the Fruit & Vegetable-Safe can prevent fruit and vegetables from drying out and helps preserve stored goods for an even longer period.