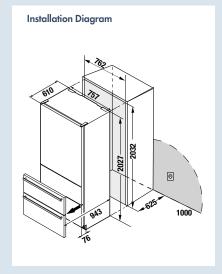

Ice cube capacity (kg/24h) I Ice cube stock maximum (kg)

<sup>\*</sup> Please contact the authorised Liebherr customer service for reversing the door hinge.

Note: Whilst every effort is made to ensure all specifications and information in this flyer are accurate, Liebherr reserves the right to make changes without notification. Where actual appliance measurements, specifications, and ratings are crucial, we recommend that the actual appliance installation instructions that accompany each appliance be checked. Liebherr will not be liable for any loss.

BioFresh Usable Litres

24hr freezing capacity (kg)

Stainless steel hose supplied (m)

Voltage (V) | Rated Current (A)

IceMaker

Door hinges

Made in