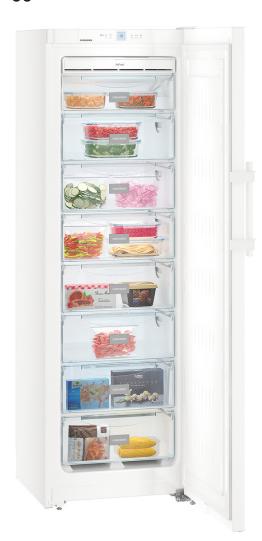

#### FrostSafe

With the FrostSafe, the extra-high and removable drawers are closed all round. This means that the cold cannot dissipate so quickly when the appliance is opened. The transparent front of the compartments guarantees an optimum overview of the frozen items.

#### **VarioSpace**

All freezers with NoFrost and SmartFrost feature drawers and intermediate glass shelves underneath them which can be conveniently removed. This results in VarioSpace – the practical system for extra storage space so that space can be created quickly even for larger frozen food items.