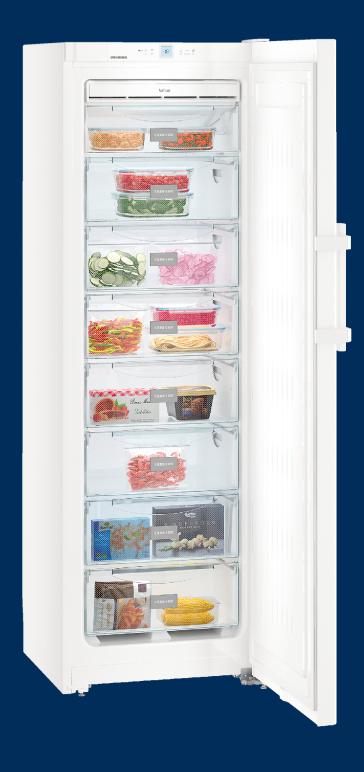

#### FrostSafe

With the FrostSafe, the extra-high and removable drawers are closed all round. This means that the cold cannot dissipate so quickly when the appliance is opened. The transparent front of the compartments guarantees an optimum overview of the frozen items.

#### **VarioSpace**

All freezers with NoFrost and SmartFrost feature drawers and intermediate glass shelves underneath them which can be conveniently removed. This results in VarioSpace – the practical system for extra storage space so that space can be created quickly even for larger frozen food items.