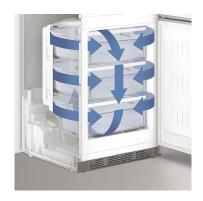

#### **NoFrost**

Liebherr's NoFrost appliances provide expert refrigeration technology to ensure long-term freshness. The food is frozen with chilled recirculating air, and any humidity is expelled. As a result, the freezer is always free of ice, and food no longer frosts over. NoFrost convenience makes defrosting a thing of the past.