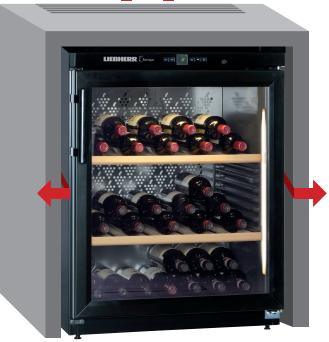

# BUILT IN CAVITY WITH VENTILATION (AIR SPACE OUT OF TOP OF BENCH)

If building into cavity with ventilation cut out, please note the below requirements:

Ventilation opening/grille: Minimum 300cm² at top rear of cabinet. Minimum air space above cabinet (mm): 15mm Minimum air space behind cabinet (mm): 50mm Minimum air space on sides of cabinet (mm): 15mm