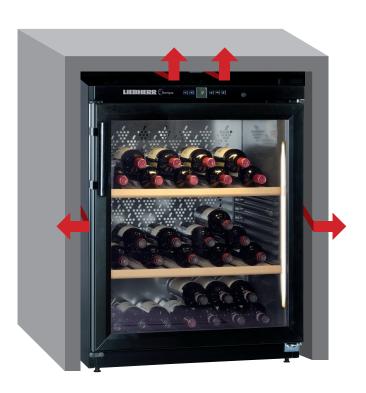

# **BUILT IN CAVITY** (WITH CLEARANCE)

If building into cavity, please note the below requirements:

Minimum air space above cabinet (mm): 50mm Minimum air space behind cabinet (mm): 50mm Minimum air space on sides of cabinet (mm): 15mm