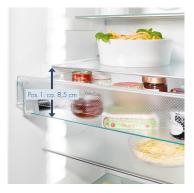

#### GlassLine door interior with VarioBoxes

The GlassLine door shelves feature a satin-finished safety glass base, elegantly shaped plastic edging, stainless steel trims, as well as bottle and jar storage with adjustable holders for extra safety. The two removable VarioBoxes are perfect for sorting and storing smaller items in a clearly visible manner. A drawer stop ensures that the VarioBoxes are secure and that they are not dislodged when items are accessed.