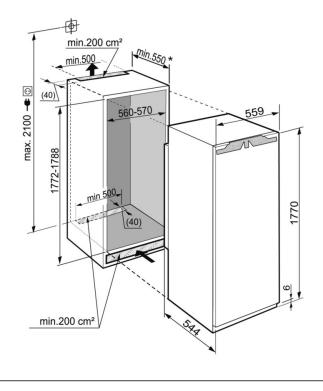

# **Technical drawing**

Maximum weight of furniture door: Fridge compartment: 26 kg

> Products and their details are staged for advertising purposes. Whilst every effort is made to ensure all specifications and information in this flyer are accurate, Liebherr reserves the right to make changes without notification. Where actual appliance measurements, specifications, and ratings are crucial, we recommend that the actual appliance installation instructions that accompany each appliance be checked. Liebherr will not be liable for any damage. (01.03.2023)