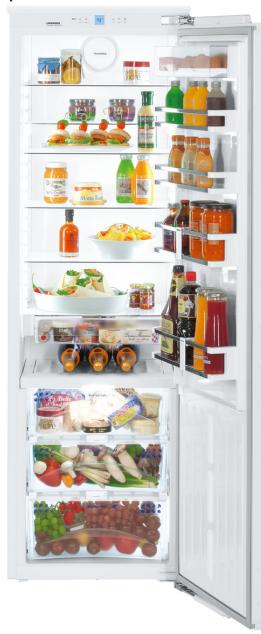

### Fully Integrated SIKB 3550

#### BioFresh

Fruit and vegetables, meat, fish and milk products retain their healthy vitamins, the delicate aroma and appetising appearance considerably longer at a temperature of slightly above 0 °C than in a conventional refrigeration compartment.