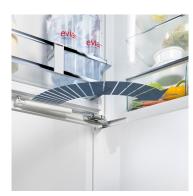

#### SoftSystem closing mechanism

The SoftSystem closing damping is comfortable and highly practical in everyday use. When the door is closed, the SoftSystem integrated in the door damps the movement and ensures particularly soft closing even when the door interior is fully loaded. On built-in devices the door closes automatically from an opening angle of around 30°.