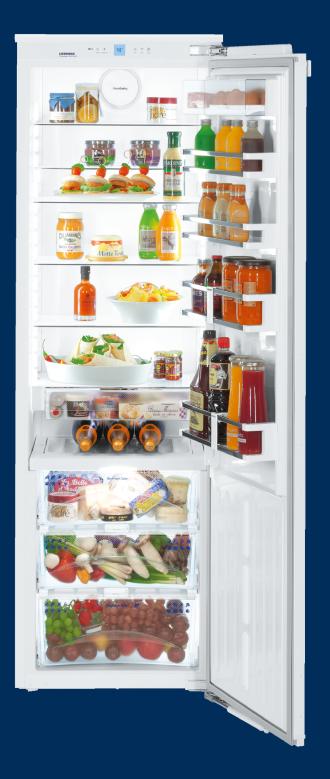

# SIKB 3550

Integrated refrigerator with BioFresh **Premium** 

## SIKB 3550

Integrated refrigerator with BioFresh **Premium** 

#### GlassLine door interior with VarioBoxes

The GlassLine door shelves feature a satin-finished safety glass base, elegantly shaped plastic edging, stainless steel trims, as well as bottle and jar storage with adjustable holders for extra safety. The two removable VarioBoxes are perfect for sorting and storing smaller items in a clearly visible manner. A drawer stop ensures that the VarioBoxes are secure and that they are not dislodged when items are accessed.

#### VarioSafe

The VarioSafe helps you to be organised and offers a clear view of the items stored inside. It is the perfect place to keep smaller items, e.g. packets, tubes and jars. This drawer can be positioned at various levels on the light columns.