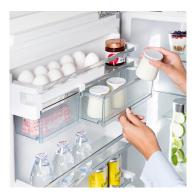

#### VarioSafe

The VarioSafe helps you to be organised and offers a clear view of the items stored inside. It is the perfect place to keep smaller items, e.g. packets, tubes and jars. This drawer can be positioned at various levels on the light columns.