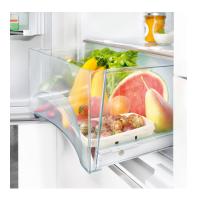

#### GlassLine door interior with VarioBoxes

The GlassLine door shelves feature a satin-finished safety glass base, elegantly shaped plastic edging, stainless steel trims, as well as bottle and jar storage with adjustable holders for extra safety. The two removable VarioBoxes are perfect for sorting and storing smaller items in a clearly visible manner. A drawer stop ensures that the VarioBoxes are secure and that they are not dislodged when items are accessed.