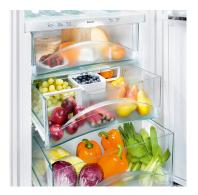

## Drawers mounted on telescopic rails

The drawers extend on smooth-running telescopic rails and can be conveniently removed at a door opening angle of 90°.

#### SoftTelescopic

All BioFresh safes and pull-out compartments fitted with SoftTelescopic feature a convenient selfretracting system with gentle SoftSystem, making everyday use practical and safe.They can be completely pulled out and removed even at a door opening angle of 90°.