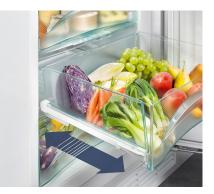

## Drawers mounted on telescopic rails

The drawers extend on smooth-running telescopic rails and can be conveniently removed at a door opening angle of 90°.

#### SoftTelescopic

All BioFresh safes and pull-out compartments fitted with SoftTelescopic feature a convenient selfretracting system with gentle SoftSystem, making everyday use practical and safe.They can be completely pulled out and removed even at a door opening angle of 90°.