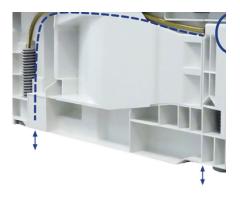

#### VarioBase

The VarioBase permits the adjustment of kitchen units in height and depth. All four height-adjustable feet permit adjustment from the front with a 60 mm range. In addition, the ventilation grille can be adjusted within a range of 55 mm to match the front of the kitchen units.