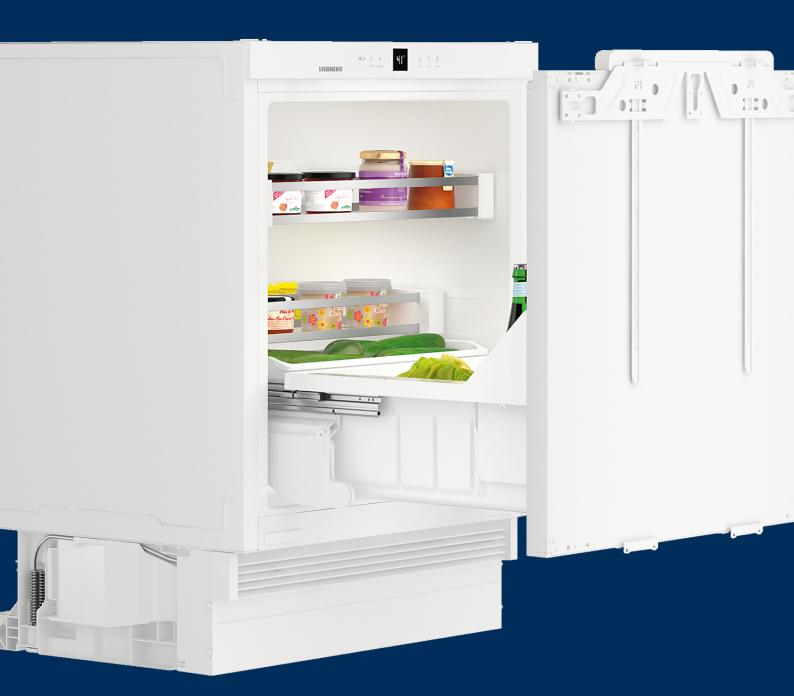

### Fully Integrated SUIKo 1550

### Features

#### SuperCool

The automatic SuperCool function lowers the refrigerator temperature down to as far as +2 °C for as long as 12 hours - ideal for rapidly cooling freshly stored food.

#### Door alarm

The audible door alarm alerts the user if the door has been open for longer than 60 seconds for safe protection of the food.

#### VarioBase

The VarioBase permits the adjustment of kitchen units in height and depth. All four height-adjustable feet permit adjustment from the front with a 60 mm range. In addition, the ventilation grille can be adjusted within a range of 55 mm to match the front of the kitchen units.