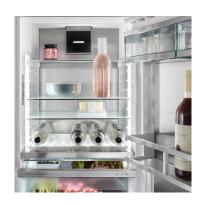

**Ambient lighting** 

Light creates special design effects – and this includes in your refrigerator with our ambient lighting. The all-round lighting creates unique effects in the interior. And, together with the rear wall in SmartSteel design and the black highgloss fan, it creates an atmospheric ambience.

LightTower

Enjoy an optimally illuminated interior: the LightTower shows off the food in its best light and is positioned so that all of your filled fridge is illuminated at all times. The flush mounting of the LightTower in the side walls means there is also more space for your food.