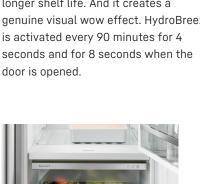

### **Features**

BioFresh with HydroBreeze

Do you want to cool fruit and vegetables like professionals? You'll be inspired by HydroBreeze. The cold mist combined with a temperature in the safe of just over 0 °C gives food that extra boost for longer shelf life. And it creates a genuine visual wow effect. HydroBreeze is activated every 90 minutes for 4 seconds and for 8 seconds when the door is opened.