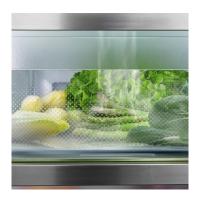

### **Features**

BioFresh with HydroBreeze

Do you want to cool fruit and vegetables like professionals? You'll be inspired by HydroBreeze. The cold mist combined with a temperature in the safe of just over 0 °C gives food that extra boost for longer shelf life. And it creates a genuine visual wow effect. HydroBreeze is activated every 90 minutes for 4 seconds and for 8 seconds when the door is opened.