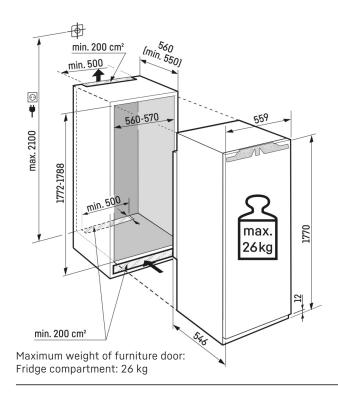

# IRBh 5170

Integratable refrigerator with BioFresh Professional △ **Peak** 

| Туре                                  | Fixed door / Built-in appliance for integrated use          |
|---------------------------------------|-------------------------------------------------------------|
| Energy consump. in 365 days/24 h      | 164 kWh                                                     |
| Total net capacity                    | 287 l                                                       |
| Total net                             | Fridge: <b>287 l</b>                                        |
|                                       | including BioFresh compartment: 92 l                        |
| Noise output                          | 32 dB(A)                                                    |
| Climate rating                        | SN-T (+10 °C to +43 °C)                                     |
| Frequency / voltage                   | 50-60 Hz / 220-240 V~                                       |
| Connection Rating                     | 1.2 A                                                       |
| Aperture dimensions in cm (h / w / d) | 177.2-178.8 / 56-57 / min. 55                               |
| Controls                              |                                                             |
| Type of Control                       | 2.4" TFT-colour display, touch- & swipe                     |
|                                       | Digital temperature display for fridge and BioFresh         |
|                                       | compartments                                                |
| Interface                             | SmartDeviceBox: optional accessory                          |
|                                       | (Only available in selected countries)                      |
| Door alarm                            | visual and acoustic                                         |
| Fridge compartment                    |                                                             |
| Forced air system                     | PowerCooling with Ambilight and FreshAir activated charcoal |
|                                       | filter                                                      |
| Door interior                         | Comfort GlassLine storage shelves with bottle holder,       |
|                                       | removable VarioBoxes, adjustable egg tray                   |
| VarioSafe                             | yes                                                         |
| Bottle shelf                          | Integrated bottle shelf                                     |
| Interior light                        | LED light panel, both sides                                 |
|                                       | LED BioFresh lighting                                       |
| BioFresh-Safes                        | 3 BioFresh safes with SoftTelescopic,                       |
|                                       | 2 Fruit & Vegetable safes, of which 1 with HydroBreeze,     |
|                                       | 1 Meat & Dairy safe, 1 FlexSystem                           |
| Features                              |                                                             |
| Door hinges                           | Reversible door hinging                                     |
| Replaceable door seal                 | yes                                                         |
| EAN-Nr.                               | 4016803082293                                               |
|                                       |                                                             |

# Technical drawing

Products and their details are staged for advertising purposes. Whilst every effort is made to ensure all specifications and information in this flyer are accurate, Liebherr reserves the right to make changes without notification. Where actual appliance measurements, specifications, and ratings are crucial, we recommend that the actual appliance installation instructions that accompany each appliance be checked. Liebherr will not be liable for any damage. (27.11.2023)