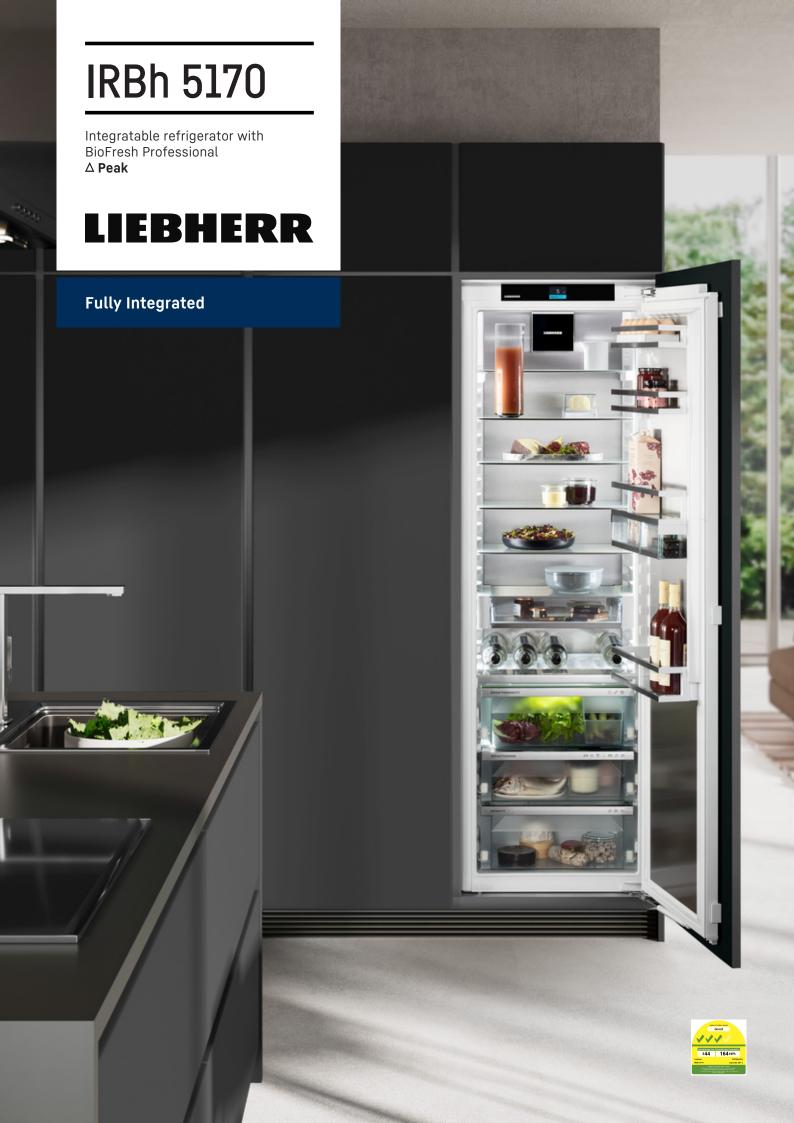

#### **Fully Integrated**

# IRBh 5170

Integratable refrigerator with BioFresh Professional △ **Peak** 

| Туре                                  | Fixed door / Built-in appliance for integrated use          |
|---------------------------------------|-------------------------------------------------------------|
| Energy consump. in 365 days/24 h      | 164 kWh                                                     |
| Total net capacity                    | 287 l                                                       |
| Total net                             | Fridge: <b>287 l</b>                                        |
|                                       | including BioFresh compartment: 92 l                        |
| Noise output                          | 32 dB(A)                                                    |
| Climate rating                        | SN-T (+10 °C to +43 °C)                                     |
| Frequency / voltage                   | 50-60 Hz / 220-240 V~                                       |
| Connection Rating                     | 1.2 A                                                       |
| Aperture dimensions in cm (h / w / d) | 177.2-178.8 / 56-57 / min. 55                               |
| Controls                              |                                                             |
| Type of Control                       | 2.4" TFT-colour display, touch- & swipe                     |
|                                       | Digital temperature display for fridge and BioFresh         |
|                                       | compartments                                                |
| Interface                             | SmartDeviceBox: optional accessory                          |
|                                       | (Only available in selected countries)                      |
| Door alarm                            | visual and acoustic                                         |
| Fridge compartment                    |                                                             |
| Forced air system                     | PowerCooling with Ambilight and FreshAir activated charcoal |
|                                       | filter                                                      |
| Door interior                         | Comfort GlassLine storage shelves with bottle holder,       |
|                                       | removable VarioBoxes, adjustable egg tray                   |
| VarioSafe                             | yes                                                         |
| Bottle shelf                          | Integrated bottle shelf                                     |
| Interior light                        | LED light panel, both sides                                 |
|                                       | LED BioFresh lighting                                       |
| BioFresh-Safes                        | 3 BioFresh safes with SoftTelescopic,                       |
|                                       | 2 Fruit & Vegetable safes, of which 1 with HydroBreeze,     |
|                                       | 1 Meat & Dairy safe, 1 FlexSystem                           |
| Features                              |                                                             |
| Door hinges                           | Reversible door hinging                                     |
| Replaceable door seal                 | yes                                                         |
| EAN-Nr.                               | 4016803082293                                               |
|                                       |                                                             |

#### Fully Integrated IRBh 5170