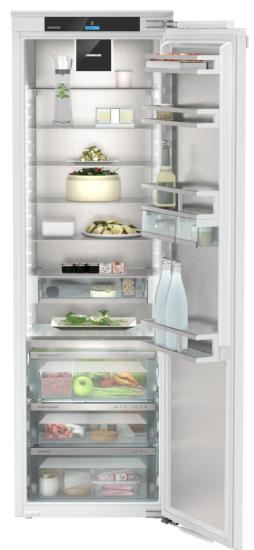

### **Features**

BioFresh with HydroBreeze

Do you want to cool fruit and vegetables like professionals? You'll be inspired by HydroBreeze. The cold mist combined with a temperature in the safe of just over 0 °C gives food that extra boost for longer shelf life. And it creates a genuine visual wow effect. HydroBreeze is activated every 90 minutes for 4 seconds and for 8 seconds when the door is opened.

Do you want the tender veal fillet or fresh milk to stay fresh for as long as possible? The BioFresh safes will ensure this is the case. In the Meat & Dairy Safe, the temperature is close to 0 °C – ideal storage conditions for even the most delicate of foods. And best of all, everything is perfectly adjusted in the factory for immediate use – and for longer freshness.

Fish & Seafood safe

Love fish? Your Liebherr keeps fish fresh! The Fish & Seafood Safe stores fish and seafood at the optimum temperature of -2 °C; as professionally as your fishmonger. Adjust the size of the -2 °C zone as much as you want – and store the remaining meat and dairy products at the optimum 0 °C. An LED display indicates that the -2 °C zone is currently active.

**Ambient lighting** 

Light creates special design effects – and this includes in your refrigerator with our ambient lighting. The all-round lighting creates unique effects in the interior. And, together with the rear wall in SmartSteel design and the black highgloss fan, it creates an atmospheric ambience.

Fruit & Vegetable safe

Crunchy salad and strawberries: the most delicate foods deserve a special place so they stay fresh longer – in BioFresh safes. In the Fruit & Vegetable safe the temperature is close to 0 °C. Combined here with the constant humidity, thanks to the air-tight closure, unpackaged fruit and vegetables feel particularly at home. You do not have to adjust anything.

LightTower

Enjoy an optimally illuminated interior: the LightTower shows off the food in its best light and is positioned so that all of your filled fridge is illuminated at all times. The flush mounting of the LightTower in the side walls means there is also more space for your food.