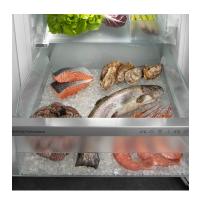

Fish & Seafood safe

Love fish? Your Liebherr keeps fish fresh! The Fish & Seafood Safe stores fish and seafood at the optimum temperature of -2 °C; as professionally as your fishmonger. Adjust the size of the -2 °C zone as much as you want – and store the remaining meat and dairy products at the optimum 0 °C. An LED display indicates that the -2 °C zone is currently active.