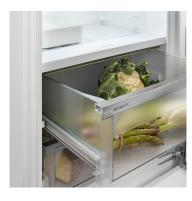

Fruit & Vegetable safe

Crunchy salad and strawberries: the most delicate foods deserve a special place so they stay fresh longer – in BioFresh safes. In the Fruit & Vegetable safe the temperature is close to 0 °C. Combined here with the constant humidity, thanks to the air-tight closure, unpackaged fruit and vegetables feel particularly at home. You do not have to adjust anything.