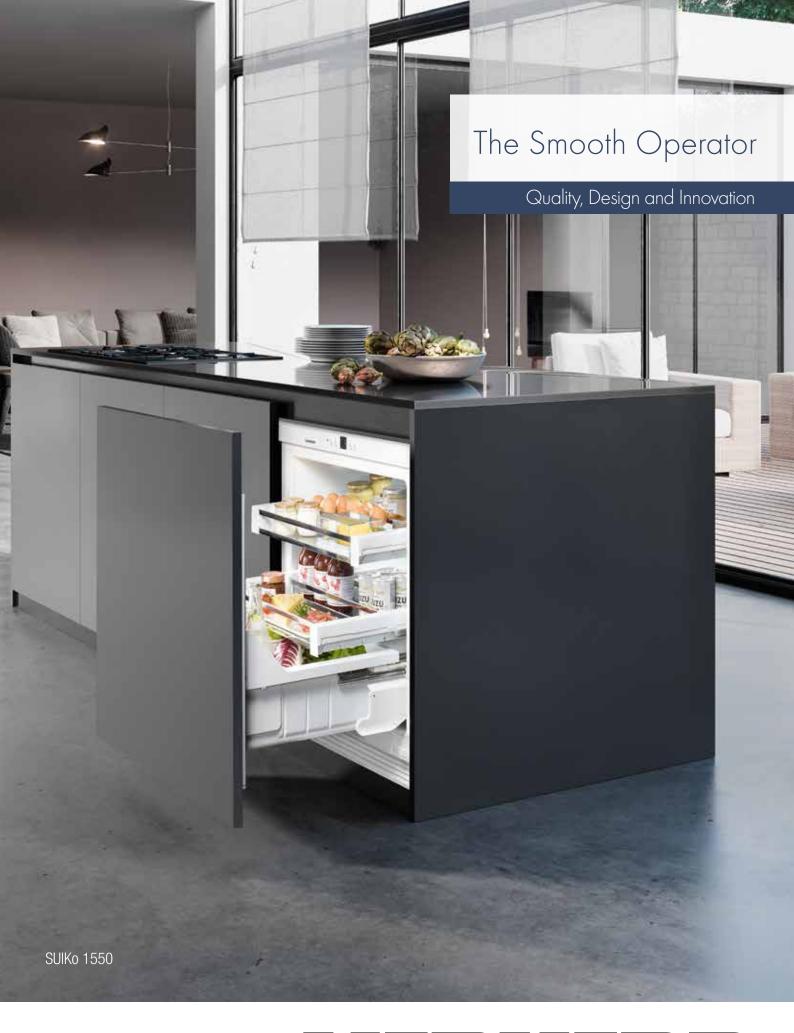

## LIEBHERR

**Door-on-door technology:** Allows custom panels to be affixed directly onto the appliance door so that the hinges are concealed, plus the cabinet and the fridge door open as one, ensuring a wide range of design options and easy installation.

Additionally you can opt for our high-quality, easy-to-fit stainless steel panel and handle¹ which enable the model's seamless integration into any kitchen!

| Soft<br>escopic |  |  |
|-----------------|--|--|
|-----------------|--|--|