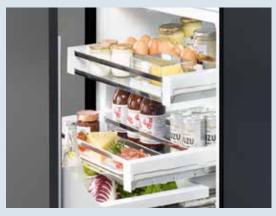

**SoftTelescopic:** A highly practical self-retracting, self-closing feature. Our SoftTelescopic technology guarantees elimination of slamming even when the shelf is fully loaded.

MagicEye control system: Our LED control panel ensures all functions are easy and convenient to use as well as guaranteeing that the settings selected remain accurate and constant.

The precision control system of the **SUIKo 1550** creates a stunning visual impact and enhances the ease and convenience of use. The SuperCool function quickly reduces the temperature of the fridge compartment; ideal for rapidly cooling down freshly stored food. The innovative LED light and the special satin finish of the light cover produces a pleasant lighting atmosphere.