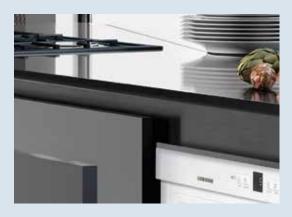

The pull-out fridge compartment is mounted on soft telescopic rails. It has a practical bottle shelf and a removable fruit and vegetable drawer. The large drawer can also be divided into two equal-sized compartments, with more storage space underneath.