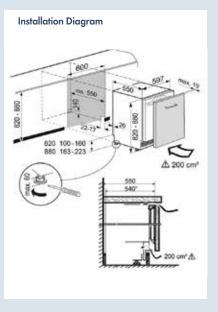

play & temperature | •                |
| Standard lighting                             | •                |
| Ooor open warning signal                      | •                |
| Optional extra stainless steel panel & handle | •                |
| ruit & vegetable drawer on telescopic rails   | 1                |
| SuperCool                                     | •                |
| BlassLine shelves                             | •                |
| igg tray                                      | •                |
| automatic refrigerator defrosting             | •                |
| Ooor hinges                                   | Pull-out trolley |
| oltage (V)   Rated Current (A)                | 220-240 / 1.2    |
| Made in                                       | Germany          |



Note: Whilst every effort is made to ensure all specifications and information in this flyer are accurate, Liebherr reserves the right to make changes without notification. Where actual appliance measurements, specifications, and ratings are crucial, we recommend that the actual appliance installation instructions that accompany each appliance be checked. Liebherr will not be liable for any loss.