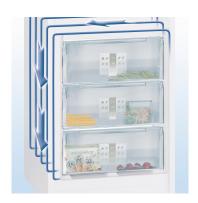

#### FrostSafe

With the FrostSafe, the extra-high and removable drawers are closed all round. This means that the cold cannot dissipate so quickly when the appliance is opened. The transparent front of the compartments guarantees an optimum overview of the frozen items.

#### VarioSpace

All freezers with NoFrost and SmartFrost feature drawers and intermediate glass shelves underneath them which can be conveniently removed. This results in VarioSpace – the practical system for extra storage space so that space can be created quickly even for larger frozen food items.