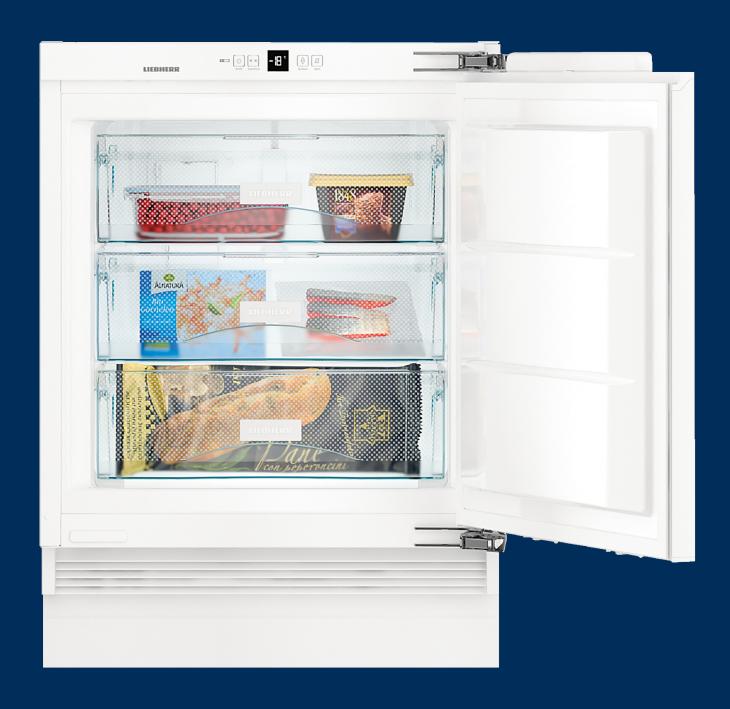

#### FrostSafe

With the FrostSafe, the extra-high and removable drawers are closed all round. This means that the cold cannot dissipate so quickly when the appliance is opened. The transparent front of the compartments guarantees an optimum overview of the frozen items.

#### VarioSpace

All freezers with NoFrost and SmartFrost feature drawers and intermediate glass shelves underneath them which can be conveniently removed. This results in VarioSpace – the practical system for extra storage space so that space can be created quickly even for larger frozen food items.