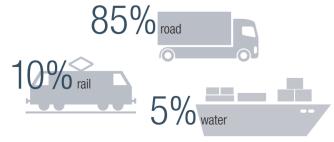

# Multi-modal logistics concepts

Reduction of road transport, expansion of rail transport

# Bundling the transportation

Short distances (plant and external storage concepts)

-8,000

Reduction of road transport between the plant and external warehouses due to the new logistics centre at Ochsenhausen

Efficient use of cargo spaces:

95% of trucks travel with loads of 100%