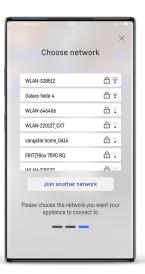

etwork, you need to connect manually.

According to the version of the SmartDeviceBox, you need a password. Copy it to your clipboard by pressing the button. Afterwards go to the WiFi settings of your mobile device by clicking the second button.

If there is no button for the password you can directly go to the WiFi settings.





# How to connect your appliance from Liebherr

## 07

There will be a network starting with LH\_ or LHSDB\_ in your wifi menu. Establish the Connection. For the network starting with LHSDB\_ you need the password.





## 08

After the connection is established you can return to the SmartDevice app.



## 09

The app will continue the connection.



# How to connect your appliance from Liebherr

#### 10

Choose your network from the list and enter the password.



### 11

Your appliance will now connect to this network.



## 12

After the connecting is established successfully you can go to the dasboard by clicking the button. You can see the available functions of your appliance.