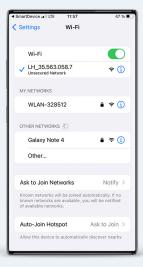

## 07

There will be a network starting with LH\_ or LHSDB\_ in your wifi menu. Establish the Connection. For the network starting with LHSDB\_ you need the password.