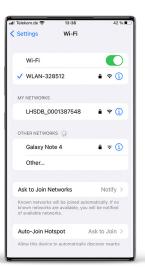

## 07

There will be a network starting with LH\_ or LHSDB\_ in your wifi menu. Establish the Connection. For the network starting with LHSDB\_ you need the password.