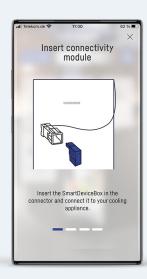

## 02

Ensure that the SmartDeviceBox is inserted. Therefore connect the cable with your appliance and plug in the SmartDeviceBox.