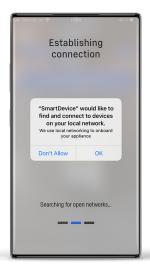

#### 04

With moving to the next step, the connection starts. If one of these queries arises, choose ok/allow. Without the permission the connection can not be established.

(After allowing once, the querie doesn't arise again.)