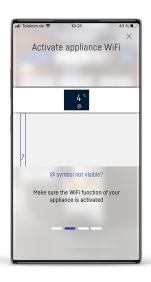

#### 03

Check the @-symbol at your appliance.

Right:

False:

@-symbol is permanently visible – reset the WiFi in the WiFi menu of the appliance. You may look it up in the appliance manual.

@-symbol blinking.

No @-symbol? After plugging in the SmartDeviceBox it may take a moment until the SmartDeviceBox is recognized. If the @symbol doesn't appear after some time, check in the WiFi settings if it is activated.

You may look it up in the appliance manual.