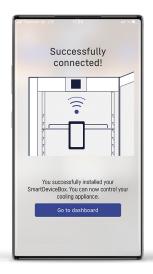

## 12

After the connecting is established successfully you can go to the dasboard by clicking the button. You can see the available functions of your appliance.