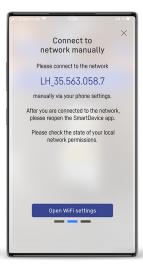

#### 06

If your mobile device cannot find the network, you need to connect manually.

According to the version of the SmartDeviceBox, you need a password. Copy it to your clipboard by pressing the button. Afterwards go to the WiFi settings of your mobile device by clicking the second button.

If there is no button for the password you can directly go to the WiFi settings.