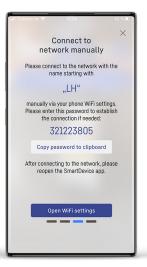

#### 06

If your mobile device cannot find the network, you need to connect manually.

According to the version of the SmartDeviceBox, you need a password. Copy it to your clipboard by pressing the button. Afterwards go to the WiFi settings of your mobile device by clicking the second button.

If there is no button for the password you can directly go to the WiFi settings.