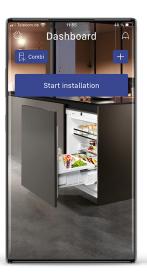

## How to connect your appliance from Liebherr

### 01

Register your appliance in the app and start the installation process.



## 02

Ensure that the SmartDeviceBox is inserted. Therefore connect the cable with your appliance and plug in the SmartDeviceBox.



#### 03

Check the @-symbol at your appliance.

Right:

False:



@-symbol is permanently visible – reset the WiFi in the WiFi menu of the appliance. You may look it up in the appliance manual.

@-symbol blinking.

No @-symbol? After plugging in the SmartDeviceBox it may take a moment until the SmartDeviceBox is recognized. If the @symbol doesn't appear after some time, check in the WiFi settings if it is activated.

You may look it up in the appliance manual.



## How to connect your appliance from Liebherr

#### 04

With moving to the next step, the connection starts. If one of these queries arises, choose ok/allow. Without the permission the connection