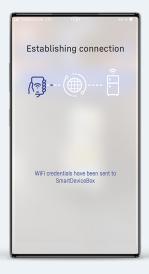

## 08

After the connection is established you can return to the SmartDevice app.

## 09

The app will continue the connection.