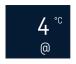

#### 03

Check the @-symbol at your appliance.

Right:

False:

@-symbol is permanently visible – reset the WiFi in the WiFi menu of the appliance. You may look it up in the appliance manual.

@-symbol blinking.

No @-symbol? After plugging in the SmartDeviceBox it may take a moment until the SmartDeviceBox is recognized. If the @symbol doesn't appear after some time, check in the WiFi settings if it is activated.