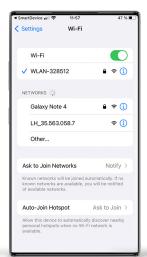

## 07

There will be a network starting with LH\_ or LHSDB\_ in your wifi menu. Establish the Connection. For the network starting with LHSDB\_ you need the password.