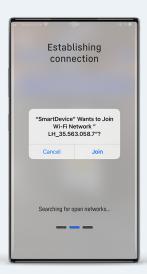

### 05

If your mobile device finds the network, click "join" to connect.

Continue at step 9.