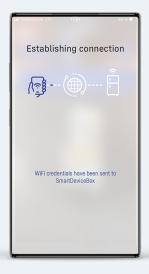

## 09

The app will continue the connection.

#### 11

Your appliance will now connect to this network.