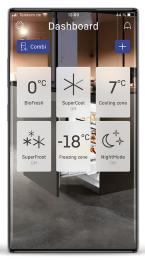

## 12

After the connecting is established successfully you can go to the dasboard by clicking the button. You can see the available functions of your appliance.