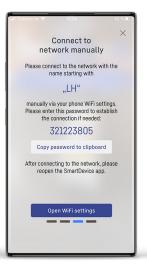

#### 06

If your mobile device cannot find the network, you need to connect manually.

According to the version of the SmartDeviceBox, you need a password. Copy it to your clipboard by pressing the button. Afterwards go to the WiFi settings of your mobile device by clicking the second button.