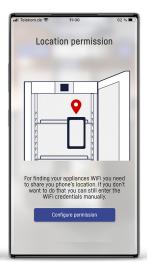

#### 04

With moving to the next step, the connection starts. If one of these queries arises, choose ok/allow. Without the permission the connection can not be established.

(After allowing once, the querie doesn't arise again.)