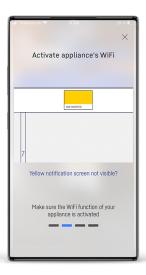

## 03

After plugging in the SmartDeviceBox, a yellow screen should appear.

It may take a moment until the SmartDeviceBox is recognized. If the screen doesn't appear after some time, go to the settings of your appliance and start the connecting process by pressing the WiFi icon. You may look it up in your appliance manual.