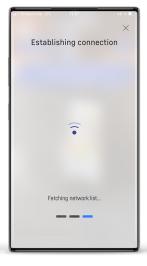

## 08

After the connection is established you can return to the SmartDevice app.

## 09

The app will continue the connection.