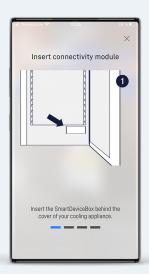

## 02

Ensure that the SmartDeviceBox is inserted. Therefore remove the rubber cover at the bottom of your appliance and plug in the SmartDeviceBox.

You can attach the cover again afterwards.