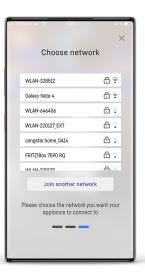

etwork, you need to connect manually.

According to the version of the SmartDeviceBox, you need a password. Copy it to your clipboard by pressing the button. Afterwards go to the WiFi settings of your mobile device by clicking the second button.

If there is no button for the password you can directly go to the WiFi settings.





# How to connect your appliance from Liebherr

## 07

There will be a network starting with LH\_ or LHSDB\_ in your wifi menu. Establish the Connection. For the network starting with LHSDB\_ you need the password.





## 08

After the connection is established you can return to the SmartDevice app.



## 09

The app will continue the connection.



# How to connect your appliance from Liebherr

#### 10

Choose your network from the list and enter the password.



#### 11

Your appliance will now connect to this network.



## 12

After the connecting is established successfully you can go to the dasboard by clicking the button. You can see the available functions of your appliance.