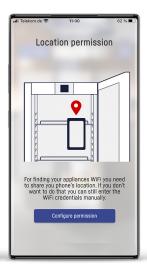

### 04

In the app, go to the next step to start the connection. If one of these queries arises, choose ok/allow. Without the permission the connection can not be established.

(After allowing once, the querie doesn't arise again.)