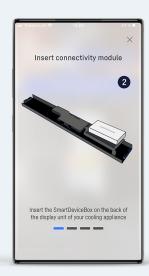

### 02

Ensure that the SmartDeviceBox is inserted. Therefore remove the cover of your appliance and plug in the SmartDeviceBox. You can attach the cover again afterwards.