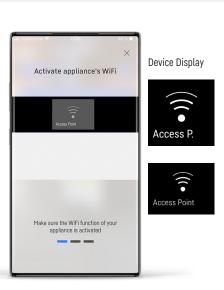

### 03

Activate the WiFi at your cooling appliance.

Therefore, navigate to the left on the appliance display to the settings, open the WiFi menu and click on "On/WiFi" to activate the WiFi. The display shows "Access Point" with a flashing WiFi symbol. If "Access Point" is not displayed, reset the WiFi and restart the connection process.

To do this, go to the WiFi settings of your appliance, select "Reset" and press and hold for 3 seconds.