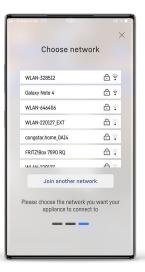

ot be established.

(After allowing once, the querie doesn't arise again.)





## 05

If your mobile device finds the network, click "join" to connect.

Continue at step 9.



## 06

If your mobile device cannot find the network, you need to connect manually. Press the button to go the the wifi settings.



# How to connect your appliance from Liebherr

## 07

There will be a network starting with LH\_ in your wifi menu. Establish the Connection.



## 08

After the connection is established you can return to the SmartDevice app.



## 09

Your smartphone is now connected to the network and "Access Point" on the display stops flashing. The app will continue the connection.



# How to connect your appliance from Liebherr

### 10

Choose your network from the list and enter the password.



#### 11

Your appliance will now connect to this network. The display shows "WiFi/ Connecting".



#### 12

After the connecting is established successfully you can go to the dasboard by clicking the button. You can see the available functions of your appliance.

If your display shows "WiFi Error", the connection could not be established. Reset the WiFi and restart the connection process.