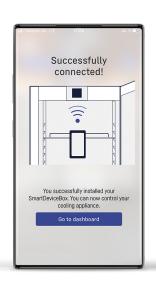

#### 12

After the connecting is established successfully you can go to the dasboard by clicking the button. You can see the available functions of your appliance.

If your display shows "WiFi Error", the connection could not be established. Reset the WiFi and restart the connection process.