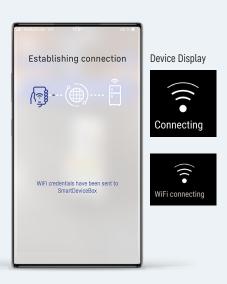

#### 11

Your appliance will now connect to this network. The display shows "WiFi/ Connecting".