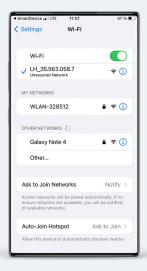

## 07

There will be a network starting with LH\_ in your wifi menu. Establish the Connection.

## 08

After the connection is established you can return to the SmartDevice app.