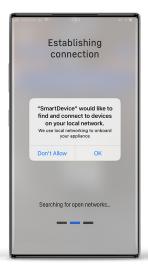

### 04

In the app, go to the next step to start the connection. If one of these queries arises, choose ok/allow. Without the permission the connection can not be established.

(After allowing once, the querie doesn't arise again.)