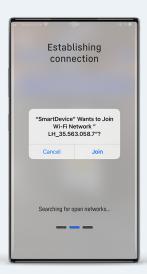

## 05

If your mobile device finds the network, click "join" to connect.

Continue at step 9.