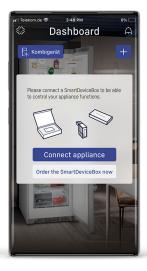

# How to connect your appliance from Liebherr

### 01

Register your appliance in the app and start the connection process.



### 02

Ensure that the SmartDeviceBox is inserted. Therefore remove the cover of your appliance and plug in the SmartDeviceBox. You can attach the cover again afterwards.



### 03

Activate the WiFi at your cooling appliance.

Therefore, navigate to the left on the appliance display to the settings, open the WiFi menu and click on "On/WiFi" to activate the WiFi. The display shows "Access Point" with a flashing WiFi symbol. If "Access Point" is not displayed, reset the WiFi and restart the connection process.

To do this, go to the WiFi settings of your appliance, select "Reset" and press and hold for 3 seconds.



# How to connect your appliance from Liebherr

### 04

In the app, go to the next step to start the connection. If one of these queries arises, choose ok/allow. Without the p