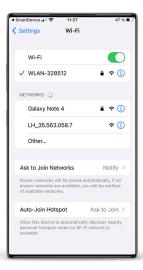

## 07

There will be a network starting with LH\_ in your wifi menu. Establish the Connection.

## 08

After the connection is established you can return to the SmartDevice app.