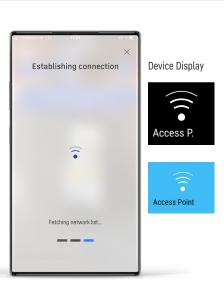

### 03

Activate the WiFi at your cooling appliance.

Therefore, navigate to the left on the appliance display to the settings, open the WiFi menu and click on "On/WiFi" to activate the WiFi. The display shows "Access Point" with a flashing WiFi symbol. If "Access Point" is not displayed, reset the WiFi and restart the connection process.

## 09

Your smartphone is now connected to the network and "Access Point" on the display stops flashing. The app will continue the connection.