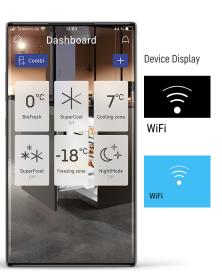

### 03

Activate the WiFi at your cooling appliance.

Therefore, navigate to the left on the appliance display to the settings, open the WiFi menu and click on "On/WiFi" to activate the WiFi. The display shows "Access Point" with a flashing WiFi symbol. If "Access Point" is not displayed, reset the WiFi and restart the connection process.

## 09

Your smartphone is now connected to the network and "Access Point" on the display stops flashing. The app will continue the connection.

#### 11

Your appliance will now connect to this network. The display shows "WiFi/ Connecting".