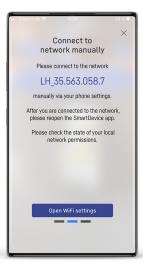

## 06

If your mobile device cannot find the network, you need to connect manually. Press the button to go the the wifi settings.

## 07

There will be a network starting with LH\_ in your wifi menu. Establish the Connection.